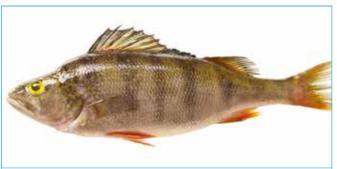

Baltic Herring fillet without skin (Ciupea Harengus Membras)

Vendance guted (Coregonus Albula)

Perch (Perca Fluviatilis)

Whitefish (Coregonus lavaretus)

Bream (Abramis Brama)

Whitefish filet without skin and scaled (Coregonus lavaretus)