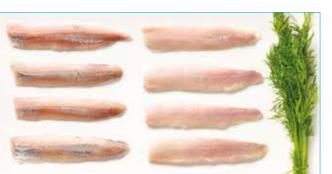

#### **Fresh products**

**Baltic Herring (Ciupea Harengus Membras)** 

Baltic Herring guted (Ciupea Harengus Membras)

Pike perch whole (Stizostedion Lucioperca)

**Baltic Herring fillet (Ciupea Harengus Membras)** 

Baltic Herring fillet without skin (Ciupea Harengus Membras)

Vendance guted (Coregonus Albula)

Perch (Perca Fluviatilis)

Whitefish (Coregonus lavaretus)

Bream (Abramis Brama)

Whitefish filet without skin and scaled (Coregonus lavaretus)