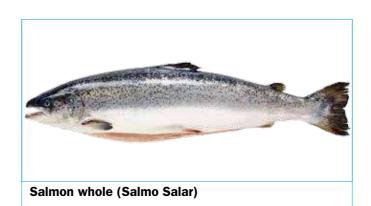

#### Salmon

Trout whole (Oncorhynchus mykiss)

Trout C-cut fillet (Oncorhynchus mykiss)

Trout D-cut fillet (Oncorhynchus mykiss)

Trout pieces (Oncorhynchus mykiss)

Caviar (from Trout/Oncorhynchus mykiss)

Salmon D-cut fillet without bones (Salmo Salar)