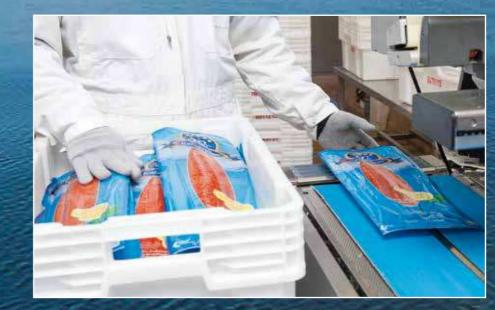

V. Hukkanen Oy's product selection includes fresh, smoked, cold smoked, frozen, slightly salted and marinated products. We provide fish products in several variants – caviar, whole fish, fillets, slices, portions, cubes, boneless and skinless fish.

We are a pioneer of the fish industry in Finland. Our cold smoked, raw salted and warm smoked products are in the market leader position among purchased fish Brands\*. Aside from our own Brand we also produce products for the Private-labels.