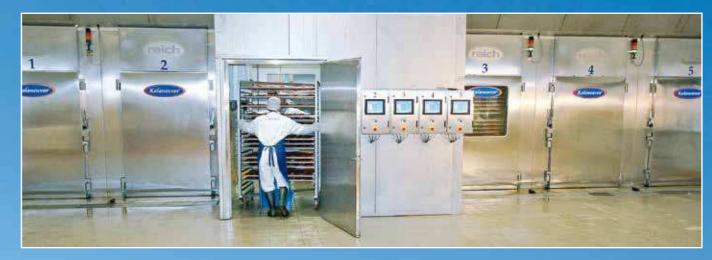

#### Fish farms and production sites in Finland

We have five large, efficient smoking cabins with a capacity of over 20,000 kg fish per day.

Main production plant.

To guarantee high quality we fillet all the fish by hand. The bones are taken off with a machine and the fillets will be finalised by hand.

We are a pioneer of the fish industry in Finland. Our cold smoked, raw salted and warm smoked products are in the market leader position among purchased fish Brands\*. Aside from our own Brand we also produce products for the Private-labels.

-----

Careful processing methods until the products are ready for consumption guarantee an exceptional quality and taste for the end products.

\*Source: Nielsen Homescan, 52 Weeks ending 24.1.2016, total Finland, value purchases, total industrially packed fish (non-private label).