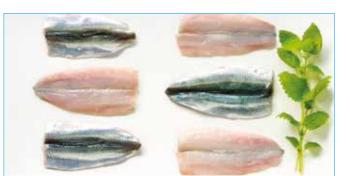

#### Salmon

Trout whole (Oncorhynchus mykiss)

Trout C-cut fillet (Oncorhynchus mykiss)

Trout D-cut fillet (Oncorhynchus mykiss)

Trout pieces (Oncorhynchus mykiss)

Caviar (from Trout/Oncorhynchus mykiss)

Salmon D-cut fillet without bones (Salmo Salar)

Salmon pieces with skin (Salmo Salar)

Salmon C-cut fillet without bones (Salmo Salar)

Salmon E-cut pieces without skin (Salmo Salar)