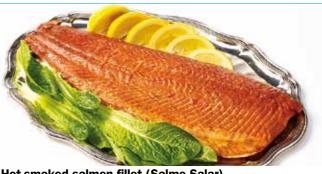

Lightly salted sliced trout fillet (Oncorhynchus mykiss) Package: VAC. about 200g. and 750g.

Hot-smoked whole trout (Oncorhynchus mykiss) Package: VAC. about 800-1800g.

Hot-smoked trout fillet (Oncorhynchus mykiss) Package: VAC. about 700g.