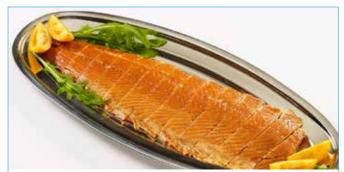

Cold-smoked sliced salmon fillet (Salmo Salar) Package: VAC. about 200g. and 800g.

Hot-smoked salmon fillet piece (Salmo Salar) Package: VAC. about 400g.

Hot-smoked salmon buffet fillet (Salmo Salar) Package: VAC. about 1200g.