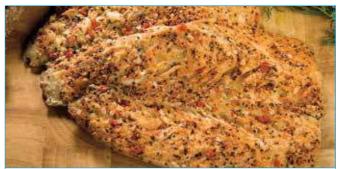

Hot-smoked mackerel fillet with pepper mix (Scomber Scombrus) Package: VAC. about 240g.

**Lightly salted sliced salmon fillet (Salmo Salar)** Package: VAC. about 200g. and 800g.

Hot-smoked salmon fillet (Salmo Salar) Package: VAC. about 1250g.