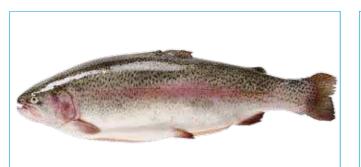

#### Trout

#### Salmon

Trout whole (Oncorhynchus mykiss)

Trout C-cut fillet (Oncorhynchus mykiss)

Trout D-cut fillet (Oncorhynchus mykiss)

Trout pieces (Oncorhynchus mykiss)

Caviar (from Trout/Oncorhynchus mykiss)

Salmon D-cut fillet without bones (Salmo Salar)