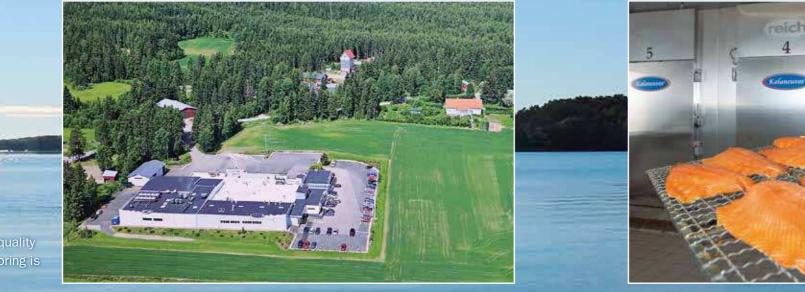

Our production facilities and offices are located in the cities of Sastamala and Turku, in Southwest Finland. Our sales area covers the entirety of Finland, and we currently export globally to over 10 different countries.

#### Fish farms and production sites in Finland

We have five large, efficient smoking cabins with a capacity of over 20,000 kg fish per day.

Main production plant.

To guarantee high quality we fillet all the fish by hand. The bones are taken off with a machine and the fillets will be finalised by hand.