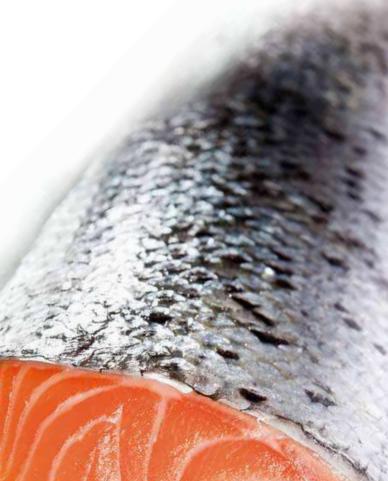

#### Salmon

Trout whole (Oncorhynchus mykiss)

Trout C-cut fillet (Oncorhynchus mykiss)

Trout D-cut fillet (Oncorhynchus mykiss)

Trout pieces (Oncorhynchus mykiss)

Caviar (from Trout/Oncorhynchus mykiss)

Salmon D-cut fillet without bones (Salmo Salar)

Salmon pieces with skin (Salmo Salar)

Salmon C-cut fillet without bones (Salmo Salar)

Salmon E-cut pieces without skin (Salmo Salar)