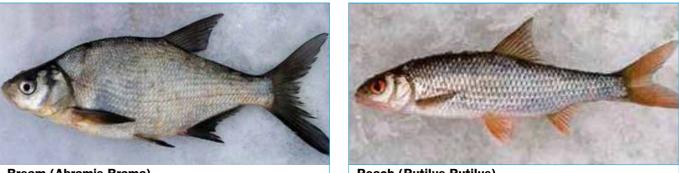

Baltic Herring fillet without skin (Ciupea Harengus Membras)

Vendance guted (Coregonus Albula)

Perch (Perca Fluviatilis)

Whitefish (Coregonus lavaretus)

Bream (Abramis Brama)

Whitefish filet without skin and scaled (Coregonus lavaretus)

**Roach (Rutilus Rutilus)** 