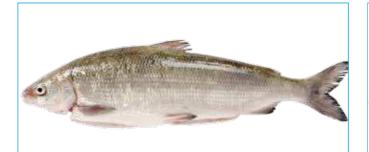

Baltic Herring fillet without skin (Ciupea Harengus Membras)

Vendance guted (Coregonus Albula)

Perch (Perca Fluviatilis)

Whitefish (Coregonus lavaretus)

Bream (Abramis Brama)

Whitefish filet without skin and scaled (Coregonus lavaretus)